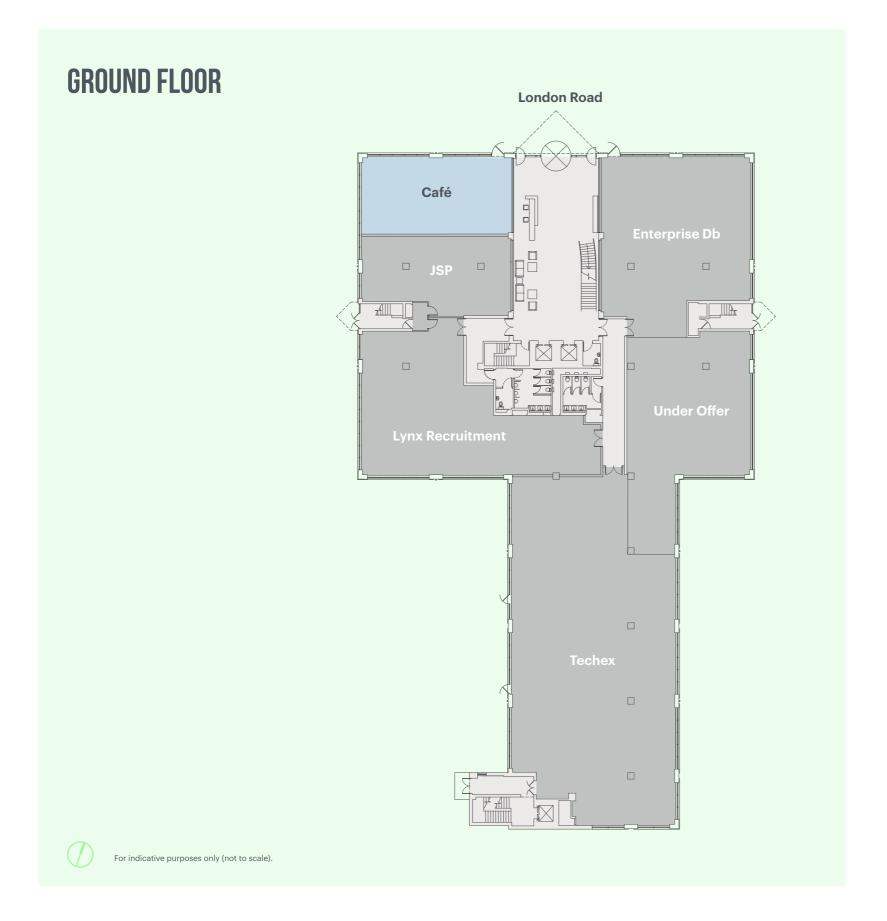

-----------|--------|---------|
| *Third Floor Suite 1 | 515    | 47.8    |
| *Third Floor Suite 5 | 646    | 60.0    |
| *Third Floor Suite 7 | 580    | 53.9    |
| **First Floor        | 11,144 | 1035.3  |
| TOTAL                | 12,885 | 1,197.1 |

<sup>\*</sup> Fully fitted and furnished, 5 & 7 are capable of being merged into one suite.

<sup>\*\*</sup> First Floor has been refurbished, and has been split into 3 suites of 1,601 sq ft, 2,978 sq ft and 6,030 sq ft. These suites can be taken as a single unit.

| Car Parking Spaces | 1:273 |
|--------------------|-------|
|--------------------|-------|





# STUDIO SPACE

The Studio space on the Third Floor offers excellent fitted and furnished accommodation, with access to a shared business lounge and kitchen.







# **FLOORPLANS**







# **SPACEPLAN**

# THIRD FLOOR (FITTED & FURNISHED)

Suites 5 & 7 are capable of being merged into one.

| ○ Suite 1 | 515 sq ft |
|-----------|-----------|
| O Suite 5 | 646 sq ft |
| Suite 7   | 580 sq ft |







For indicative purposes only (not to scale).

# CONTACT

### **TERMS**

**Upon application** 

### **EPC**

EPC - C

### **VIEWINGS**

Strictly through joint sole letting agents



### **SIMON FRYER**

sfryer@fryercomm.com 07836 519 613



### RICHARD HARDING

richardharding@brayfoxsmith.com 07730 817 019

### **JORDAN WILLCOCK**

jordanwillcock@brayfoxsmith.com 07745 054 909



### **GREENWOODBRACKNELL.COM**

This document is for general informative purposes only. The information in it is believed to be correct, but no express or implied representation or warranty is mad