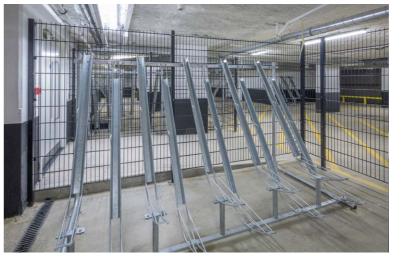

## **SPACE TO THRIVE**

5 minutes from The Lexicon Bracknell

New dedicated male and female showers and changing facilities

VRF air-conditioning

Secure cycle store with 58 cycle racks

Table tennis in landscaped garden

# WELLBEING FOCUSED

More than just office space, Greenwood is full of added extras designed to improve the working day with a focus on employee well-being. The gardens offer a green space for relaxation. Changing and cycle facilities are provided for those with an active lifestyle.

DEDICATED MALE AND FEMALE SHOWERS AND CHANGING FACILITIES

SECURE CYCLE STORE WITH 58 CYCLE RACKS

GREEN SPACE FOR RELAXATION

GREENWOOD.

Offering one of the best amenity provisions in the Thames Valley, The Lexicon boasts 10 restaurants and 50 retail and leisure units including a 12-screen Cineworld, a state of the art Waitrose and anchor stores such as M&S and Fenwick, ensuring the needs of employees are more than catered for.