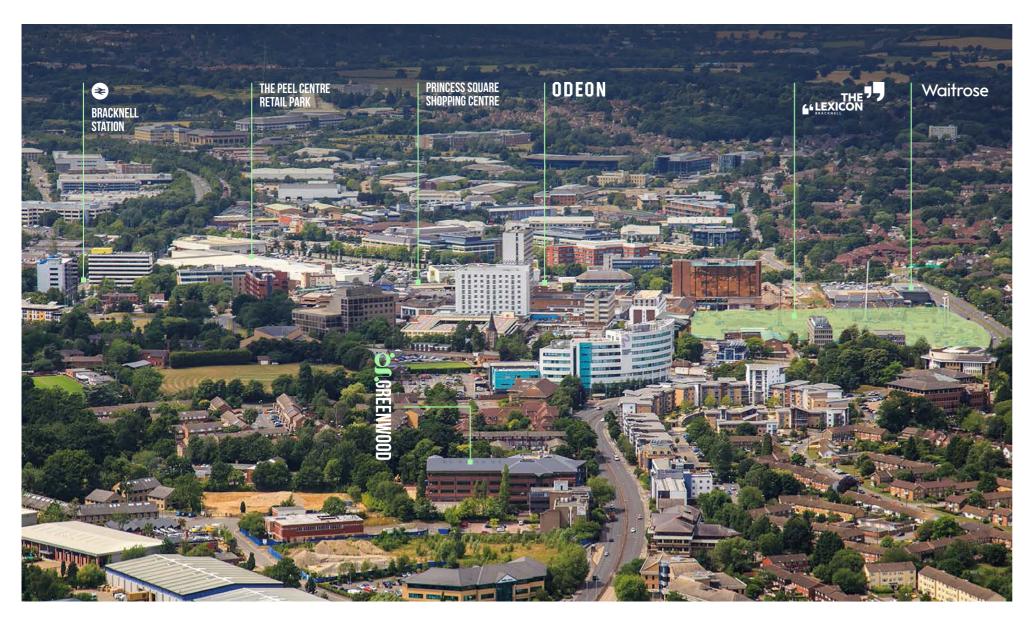

## **SPACE TO THRIVE**

5 minutes from The Lexicon Bracknell

New dedicated male and female showers and changing facilities

VRF air-conditioning

Secure cycle store with 58 cycle racks

Table tennis in landscaped garden

Stylish new on-site café

Excellent connections to central London

10 minutes from Bracknell Station

The garden area features table tennis facilities so employees can enjoy a spot of ping pong with their panini.

# A PROVEN LOCATION

**LOCAL OCCUPIERS** 

**AVIS** 

Waitrose

FUJITSU

# STATION TO WORKSTATION

JUST A SHORT WALK AWAY, BRACKNELL STATION'S EXCELLENT RAIL CONNECTIONS MEAN A CONVENIENT COMMUTE WITH DIRECT LINKS TO READING IN JUST 22 MINUTES AND CENTRAL LONDON IN AN HOUR.

| BY CAR         | DISTANCE<br>(MILES) | TIME<br>(MINS) |
|----------------|---------------------|----------------|
| M4 Junction 10 | 05                  | 80             |
| M3 Junction 3  | 07                  | 13             |
| Maidenhead     | 14                  | 22             |
| Slough         | 18                  | 24             |
| Reading        | 16                  | 27             |
| Heathrow       | 25                  | 36             |
| High Wycombe   | 23                  | 36             |
| Gatwick        | 47                  | 57             |
| Central London | 39                  | 67             |