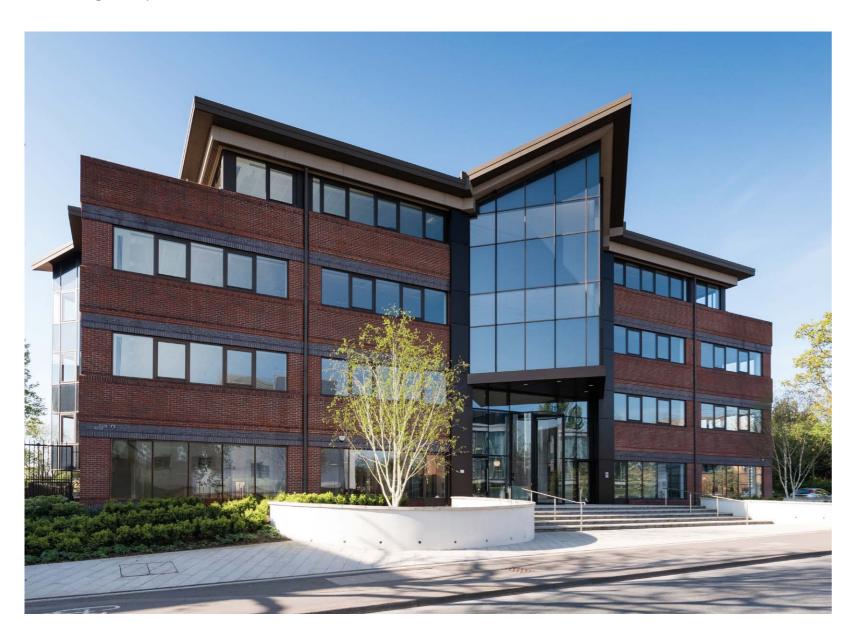

# G GREENWOOD

515-12,885 sq ft Fitted & furnished or grade A offices to <u>let</u>

# BUILT Different

Greenwood provides fully fitted and furnished office suites from 515 sq ft, or open plan offices from 1,601 sq ft to 12,885 sq ft, just a short stroll from Bracknell town centre.

A tripleheight reception, stylish café, plus flexible accommodation makes this a contemporary workspace that meets the demands of the discerning occupier.

515—12,885 SQ FT OF REFURBISHED, REINVIGORATED & REDEFINED OFFICE SPACE