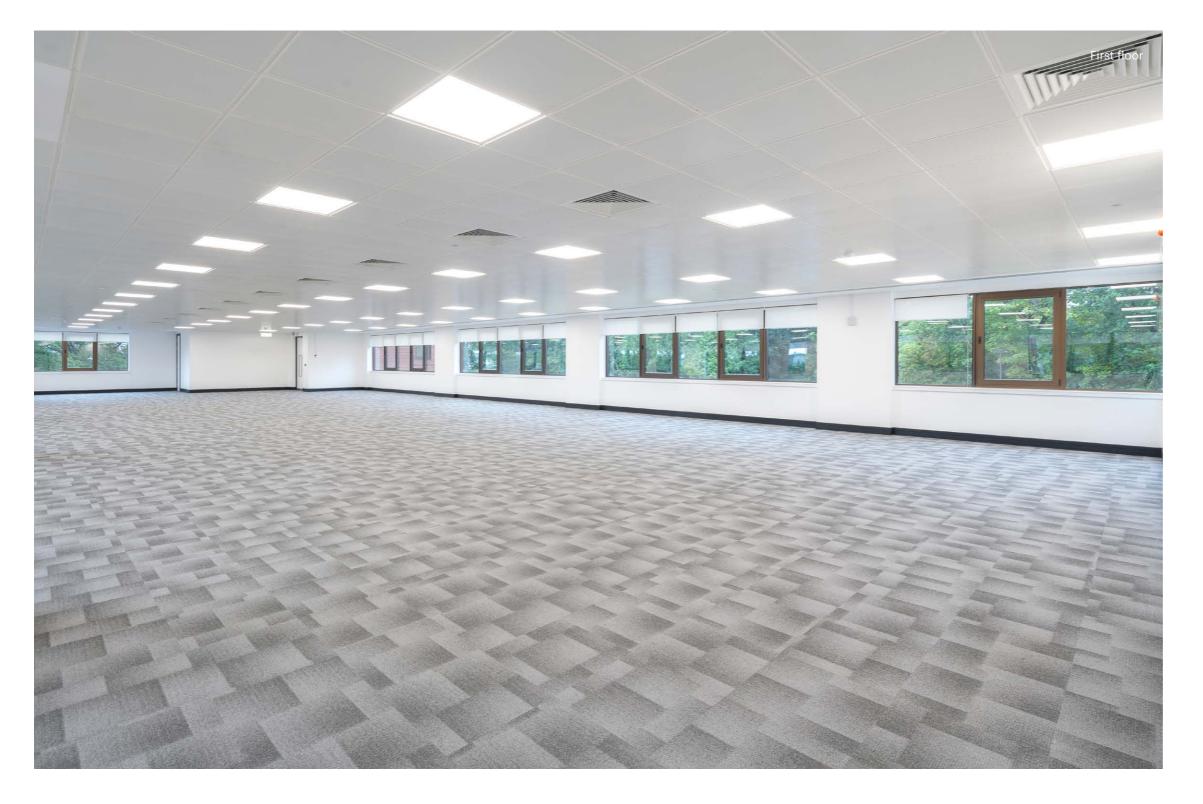

# BUILT Different

Greenwood provides fully fitted and furnished office suites from 515 sq ft, or open plan offices from 1,601 sq ft to 12,885 sq ft, just a short stroll from Bracknell town centre.

A tripleheight reception, stylish café, plus flexible accommodation makes this a contemporary workspace that meets the demands of the discerning occupier.

515—12,885 SQ FT OF REFURBISHED, REINVIGORATED & REDEFINED OFFICE SPACE

### GRADE A OFFICE FLOORS ENJOY LEAFY VIEWS, EXCELLENT NATURAL LIGHT AND FLEXIBLE FLOORPLATES.

| FLOOR                | SQ FT  | SQ M    |
|----------------------|--------|---------|
| *Third Floor Suite 1 | 515    | 47.8    |
| *Third Floor Suite 5 | 646    | 60.0    |
| *Third Floor Suite 7 | 580    | 53.9    |
| **First Floor        | 11,144 | 1035.3  |
| TOTAL                | 12,885 | 1,197.1 |