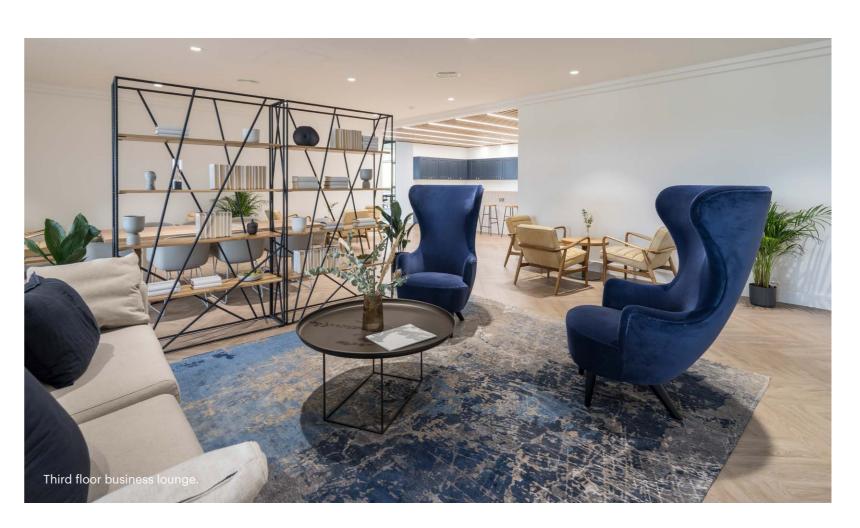

# STUDIO SPACE

The Studio space on the Third Floor offers excellent fitted and furnished accommodation, with access to a shared business lounge and kitchen.

# THIRD FLOOR (FITTED & FURNISHED)

Suites 5 & 7 are capable of being merged into one.

| ○ Suite 1 | 515 sq ft |
|-----------|-----------|
| O Suite 5 | 646 sq ft |
| Suite 7   | 580 sq ft |

For indicative purposes only (not to scale).