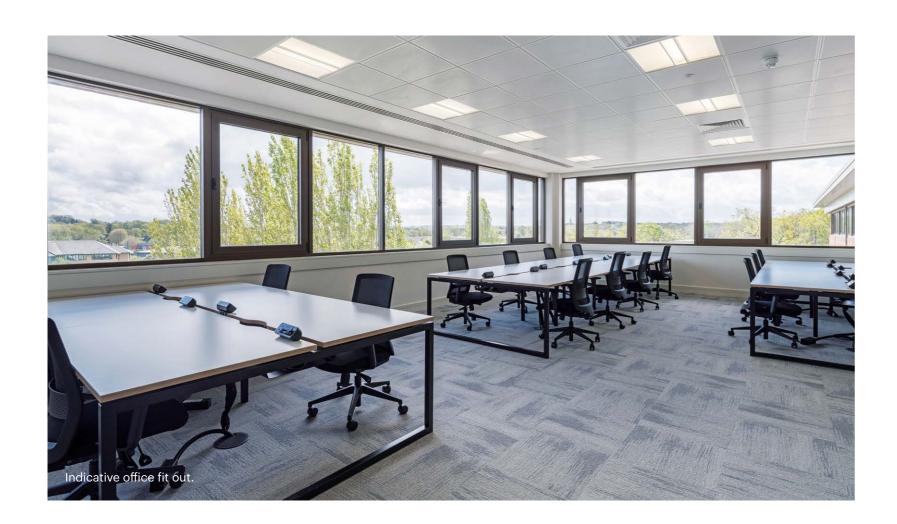

# BUILT Different

Greenwood provides fully fitted and furnished office suites from 515 sq ft, or open plan offices from 1,601 sq ft to 12,885 sq ft, just a short stroll from Bracknell town centre.

A tripleheight reception, stylish café, plus flexible accommodation makes this a contemporary workspace that meets the demands of the discerning occupier.

# STUDIO SPACE

The Studio space on the Third Floor offers excellent fitted and furnished accommodation, with access to a shared business lounge and kitchen.