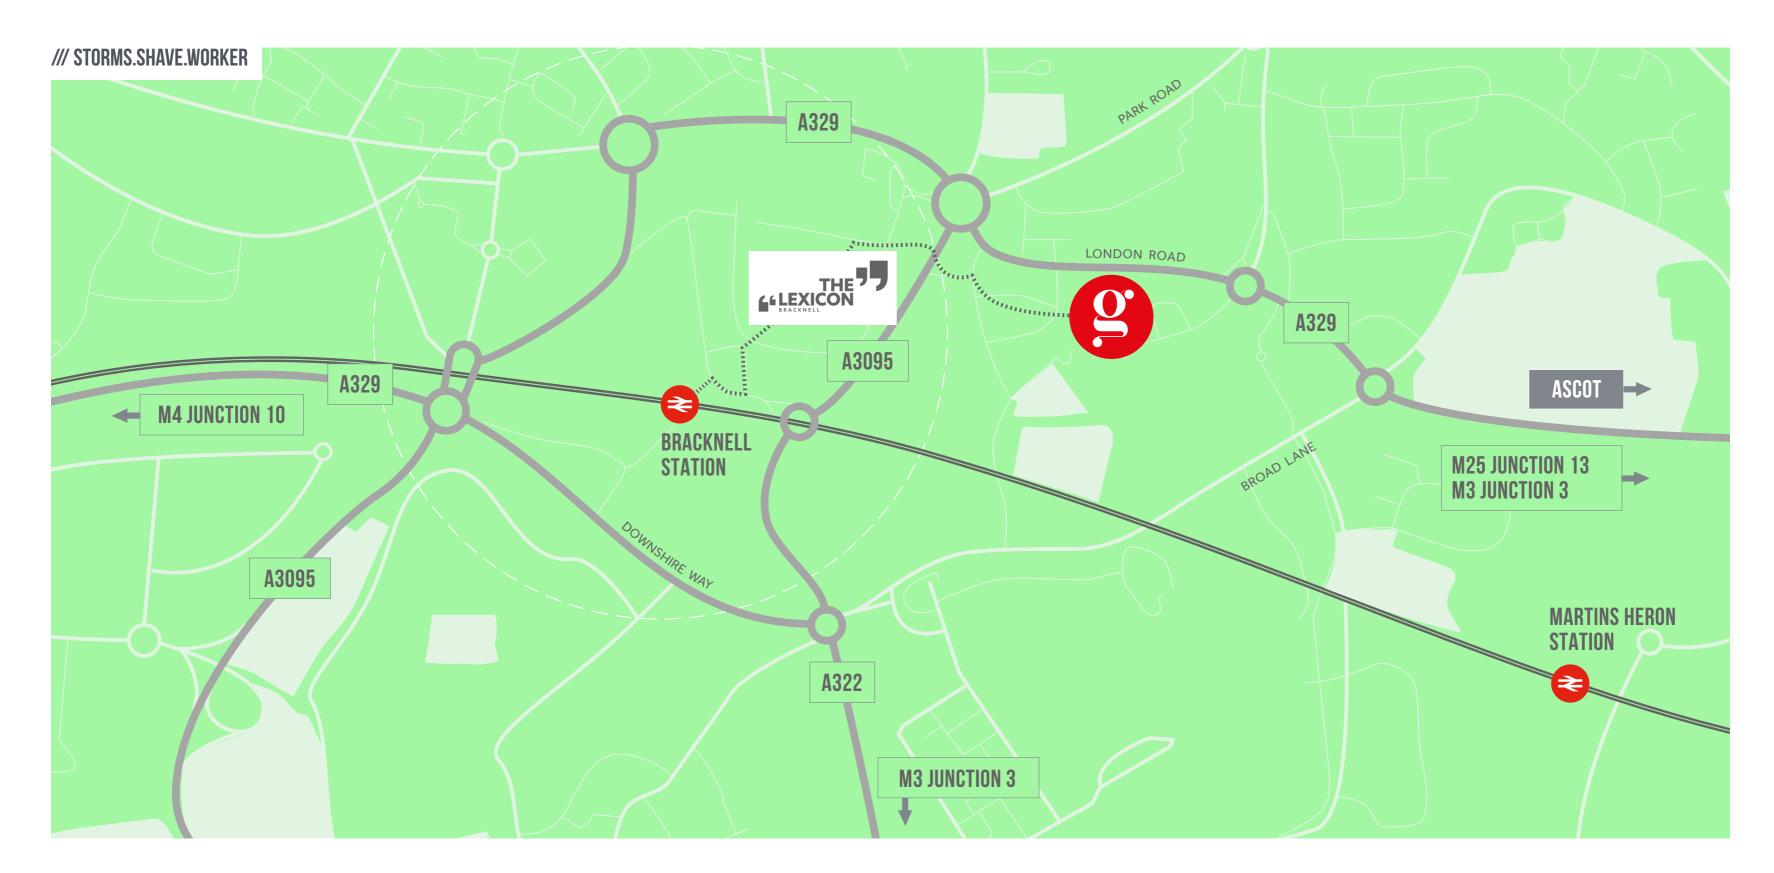

## **SPACE TO THRIVE**

5 minutes from The Lexicon Bracknell

New dedicated male and female showers and changing facilities

VRF air-conditioning

Secure cycle store with 58 cycle racks

Table tennis in landscaped garden

# STATION TO WORKSTATION

JUST A SHORT WALK AWAY, BRACKNELL STATION'S EXCELLENT RAIL CONNECTIONS MEAN A CONVENIENT COMMUTE WITH DIRECT LINKS TO READING IN JUST 22 MINUTES AND CENTRAL LONDON IN AN HOUR.

| BY CAR         | DISTANCE<br>(MILES) | TIME<br>(MINS) |
|----------------|---------------------|----------------|
| M4 Junction 10 | 05                  | 80             |
| M3 Junction 3  | 07                  | 13             |
| Maidenhead     | 14                  | 22             |
| Slough         | 18                  | 24             |
| Reading        | 16                  | 27             |
| Heathrow       | 25                  | 36             |
| High Wycombe   | 23                  | 36             |
| Gatwick        | 47                  | 57             |
| Central London | 39                  | 67             |