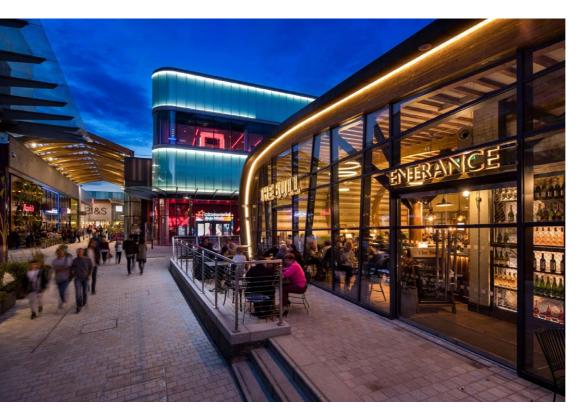

# BUILT Different

Greenwood provides fully fitted and furnished office suites from 515 sq ft, or open plan offices from 1,601 sq ft to 12,885 sq ft, just a short stroll from Bracknell town centre.

A tripleheight reception, stylish café, plus flexible accommodation makes this a contemporary workspace that meets the demands of the discerning occupier.

## **SPACE TO THRIVE**

5 minutes from The Lexicon Bracknell

New dedicated male and female showers and changing facilities

VRF air-conditioning

Secure cycle store with 58 cycle racks

Table tennis in landscaped garden

Stylish new on-site café

Excellent connections to central London

10 minutes from Bracknell Station

The garden area features table tennis facilities so employees can enjoy a spot of ping pong with their panini.