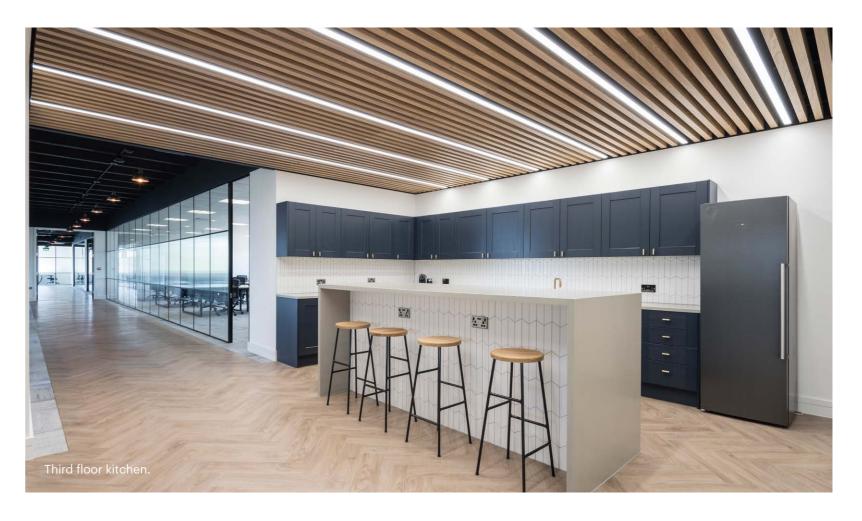

The in-house café offers convenient breakfast and lunch options in an 'urban-lux' breakout environment and is the perfect venue for informal meetings.

# IN-HOUSE EATING AT graze

Designed specifically for the convenience and enjoyment of Greenwood's occupiers, Graze is a stylish new café, perfect for an informal meeting.

The edgy interiors and chic furniture create a complementary contrast to the working environment, contributing to the enjoyment and productivity of employees.