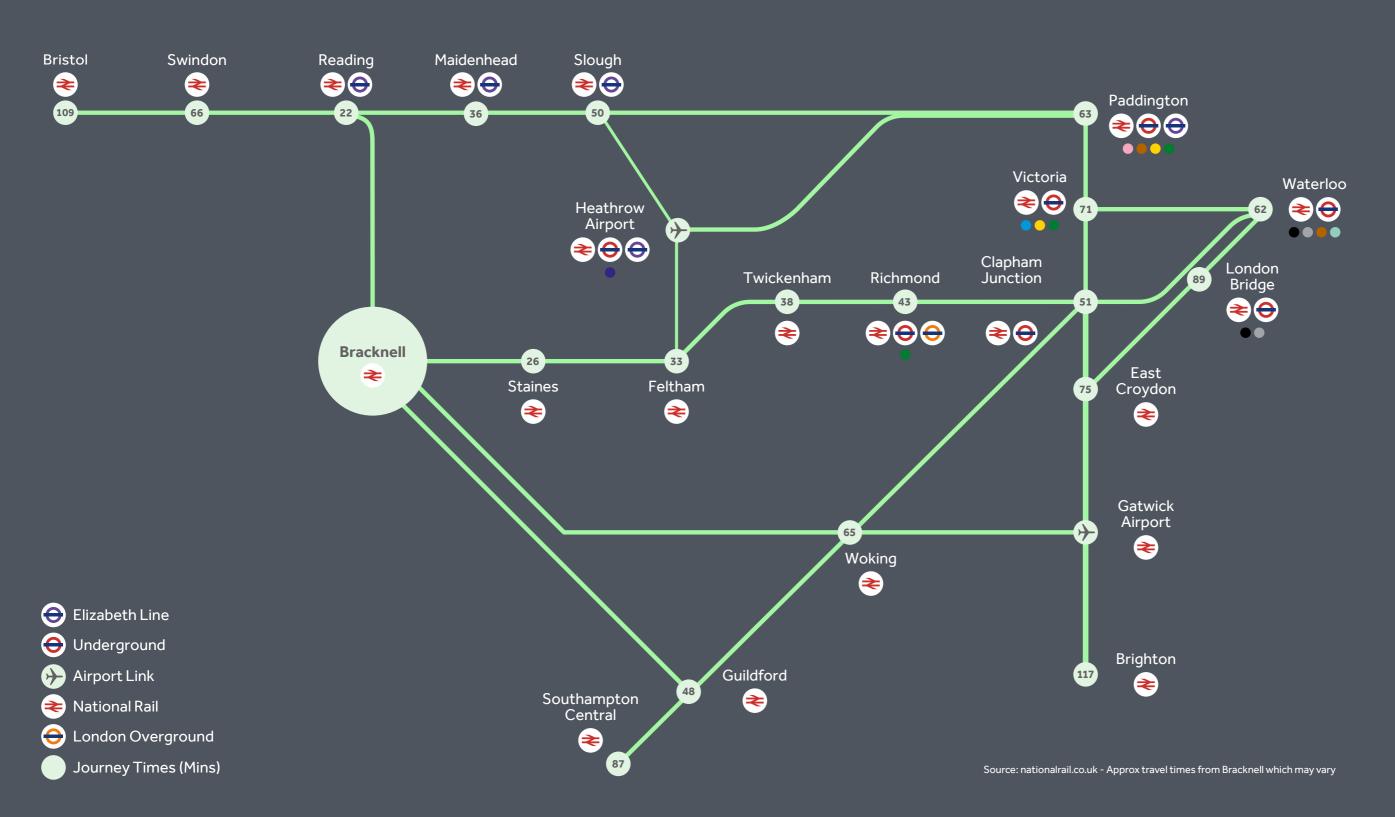

# STATION TO WORKSTATION

JUST A SHORT WALK AWAY, BRACKNELL STATION'S EXCELLENT RAIL CONNECTIONS MEAN A CONVENIENT COMMUTE WITH DIRECT LINKS TO READING IN JUST 22 MINUTES AND CENTRAL LONDON IN AN HOUR.

| BY CAR         | DISTANCE<br>(MILES) | TIME<br>(MINS) |
|----------------|---------------------|----------------|
| M4 Junction 10 | 05                  | 80             |
| M3 Junction 3  | 07                  | 13             |
| Maidenhead     | 14                  | 22             |
| Slough         | 18                  | 24             |
| Reading        | 16                  | 27             |
| Heathrow       | 25                  | 36             |
| High Wycombe   | 23                  | 36             |
| Gatwick        | 47                  | 57             |
| Central London | 39                  | 67             |

| BY RAIL =              | TIME<br>(MINS) |
|------------------------|----------------|
| Reading                | 22             |
| Staines                | 26             |
| Feltham (For Heathrow) | 33             |
| Maidenhead             | 36             |
| Guildford              | 48             |
| Clapham Junction       | 51             |
| Slough                 | 50             |
| London Waterloo        | 62             |
| London Paddington      | 63             |