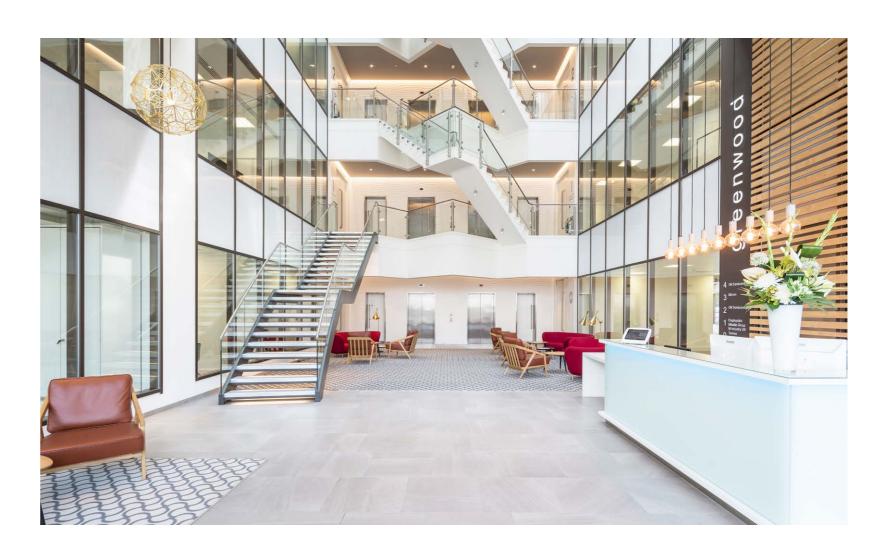

# BUILT Different

Greenwood provides fully fitted and furnished office suites from 515 sq ft, or open plan offices from 1,601 sq ft to 12,885 sq ft, just a short stroll from Bracknell town centre.

A tripleheight reception, stylish café, plus flexible accommodation makes this a contemporary workspace that meets the demands of the discerning occupier.