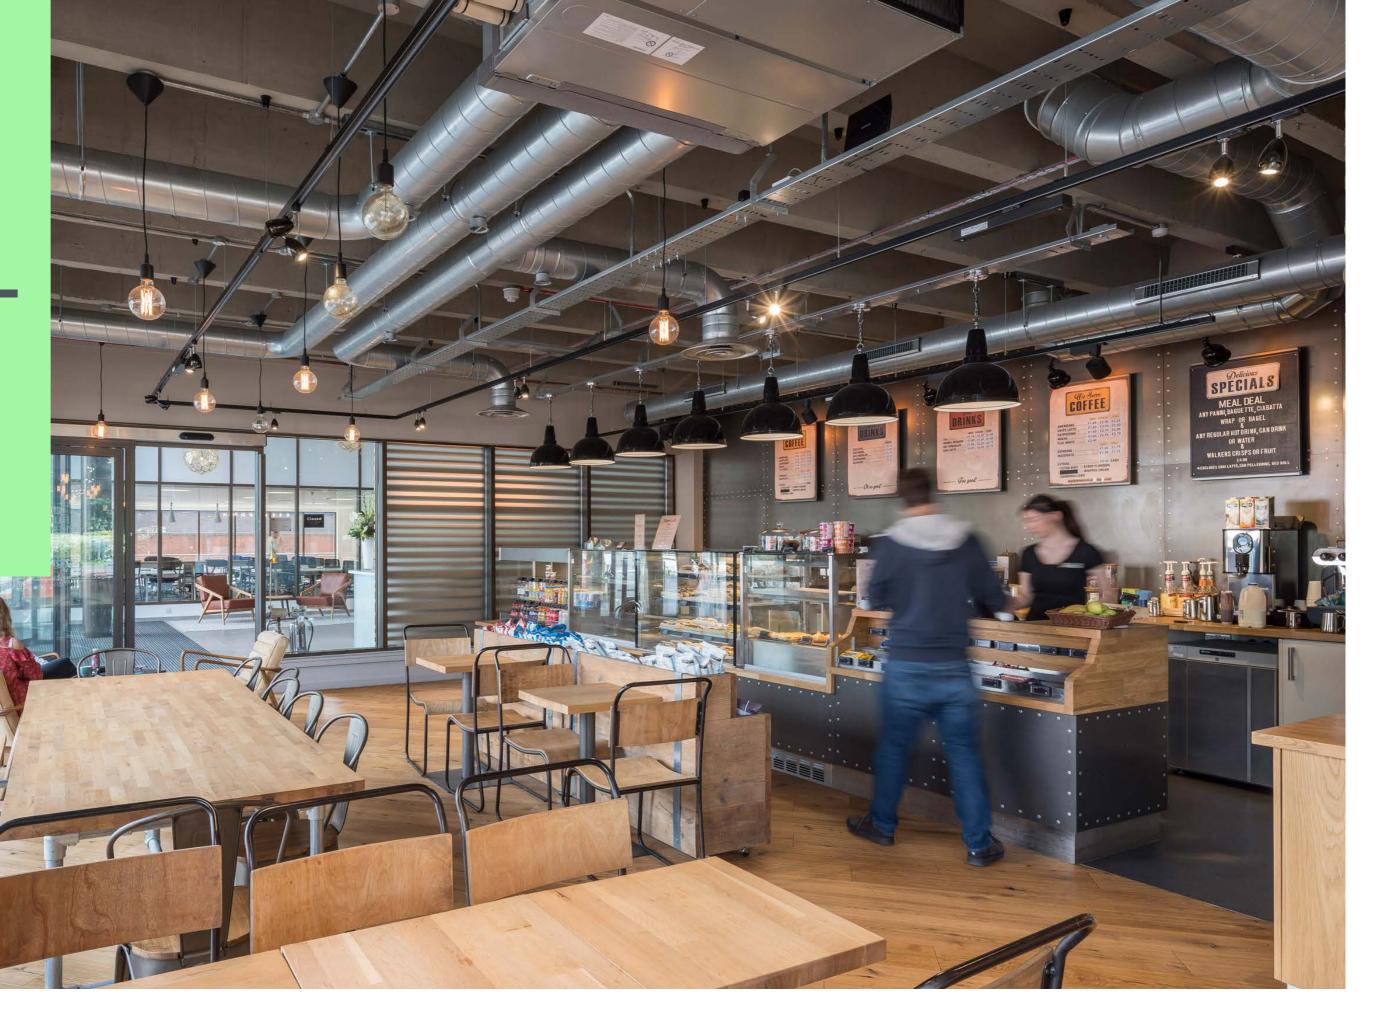

Stylish new on-site café

Excellent connections to central London

10 minutes from Bracknell Station

The garden area features table tennis facilities so employees can enjoy a spot of ping pong with their panini.

The in-house café offers convenient breakfast and lunch options in an 'urban-lux' breakout environment and is the perfect venue for informal meetings.

# IN-HOUSE EATING AT graze

Designed specifically for the convenience and enjoyment of Greenwood's occupiers, Graze is a stylish new café, perfect for an informal meeting.

The edgy interiors and chic furniture create a complementary contrast to the working environment, contributing to the enjoyment and productivity of employees.