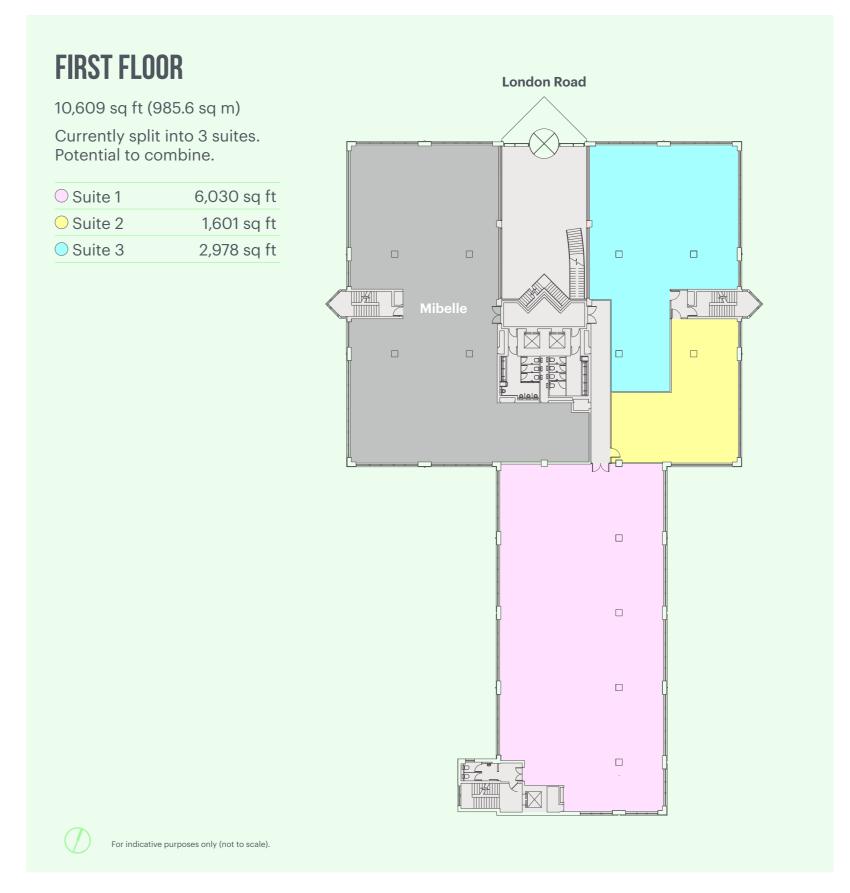

### GRADE A OFFICE FLOORS ENJOY LEAFY VIEWS, EXCELLENT NATURAL LIGHT AND FLEXIBLE FLOORPLATES.

| FLOOR                | SQ FT  | SQ M    |
|----------------------|--------|---------|
| *Third Floor Suite 1 | 515    | 47.8    |
| *Third Floor Suite 5 | 646    | 60.0    |
| *Third Floor Suite 7 | 580    | 53.9    |
| **First Floor        | 11,144 | 1035.3  |
| TOTAL                | 12,885 | 1,197.1 |

<sup>\*</sup> Fully fitted and furnished, 5 & 7 are capable of being merged into one suite.

<sup>\*\*</sup> First Floor has been refurbished, and has been split into 3 suites of 1,601 sq ft, 2,978 sq ft and 6,030 sq ft. These suites can be taken as a single unit.