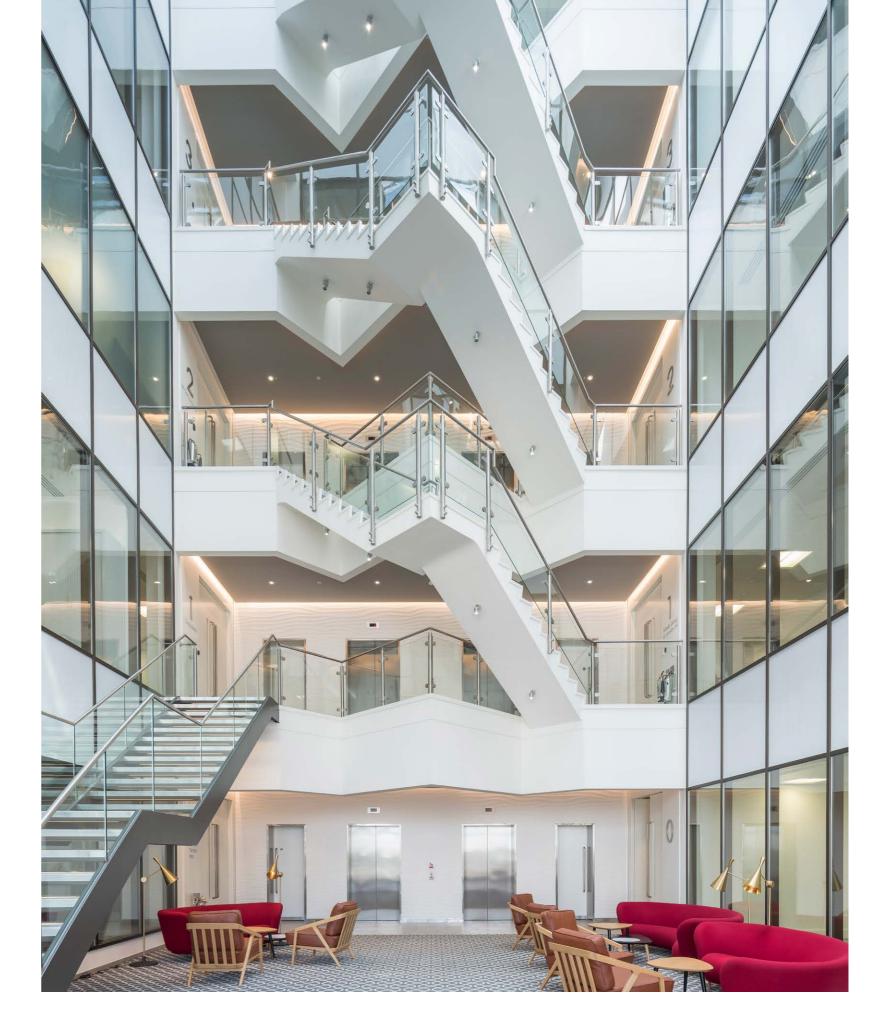

# BUILT Different

Greenwood provides fully fitted and furnished office suites from 515 sq ft, or open plan offices from 1,601 sq ft to 12,885 sq ft, just a short stroll from Bracknell town centre.

A tripleheight reception, stylish café, plus flexible accommodation makes this a contemporary workspace that meets the demands of the discerning occupier.