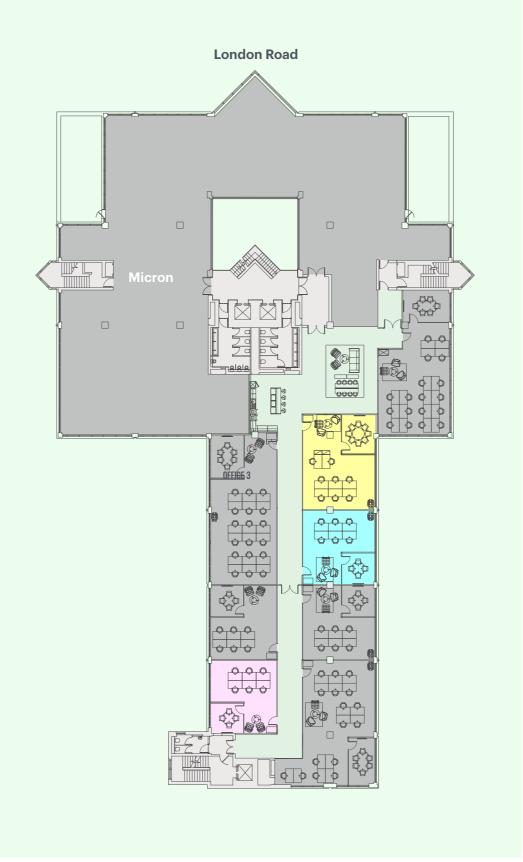

# FLEXIBLE FLOORPLATES

### GRADE A OFFICE FLOORS ENJOY LEAFY VIEWS, EXCELLENT NATURAL LIGHT AND FLEXIBLE FLOORPLATES.

| FLOOR                | SQ FT  | SQ M    |
|----------------------|--------|---------|
| *Third Floor Suite 1 | 515    | 47.8    |
| *Third Floor Suite 5 | 646    | 60.0    |
| *Third Floor Suite 7 | 580    | 53.9    |
| **First Floor        | 11,144 | 1035.3  |
| TOTAL                | 12,885 | 1,197.1 |

<sup>\*</sup> Fully fitted and furnished, 5 & 7 are capable of being merged into one suite.

<sup>\*\*</sup> First Floor has been refurbished, and has been split into 3 suites of 1,601 sq ft, 2,978 sq ft and 6,030 sq ft. These suites can be taken as a single unit.

# STUDIO SPACE

The Studio space on the Third Floor offers excellent fitted and furnished accommodation, with access to a shared business lounge and kitchen.

# **FLOORPLANS**

# **SPACEPLAN**

# THIRD FLOOR (FITTED & FURNISHED)

Suites 5 & 7 are capable of being merged into one.

| ○ Suite 1 | 515 sq ft |
|-----------|-----------|
| O Suite 5 | 646 sq ft |
| Suite 7   | 580 sq ft |

For indicative purposes only (not to scale).