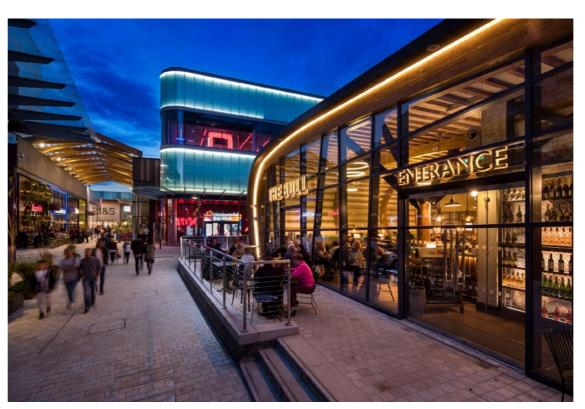

The in-house café offers convenient breakfast and lunch options in an 'urban-lux' breakout environment and is the perfect venue for informal meetings.

# IN-HOUSE EATING AT graze

Designed specifically for the convenience and enjoyment of Greenwood's occupiers, Graze is a stylish new café, perfect for an informal meeting.

The edgy interiors and chic furniture create a complementary contrast to the working environment, contributing to the enjoyment and productivity of employees.