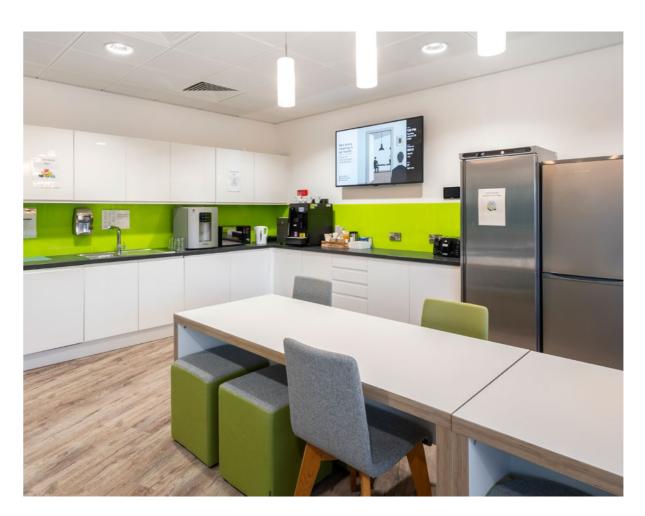

The in-house café offers convenient breakfast and lunch options in an 'urban-lux' breakout environment and is the perfect venue for informal meetings.

# IN-HOUSE EATING AT graze

Designed specifically for the convenience and enjoyment of Greenwood's occupiers, Graze is a stylish new café, perfect for an informal meeting.

The edgy interiors and chic furniture create a complementary contrast to the working environment, contributing to the enjoyment and productivity of employees.