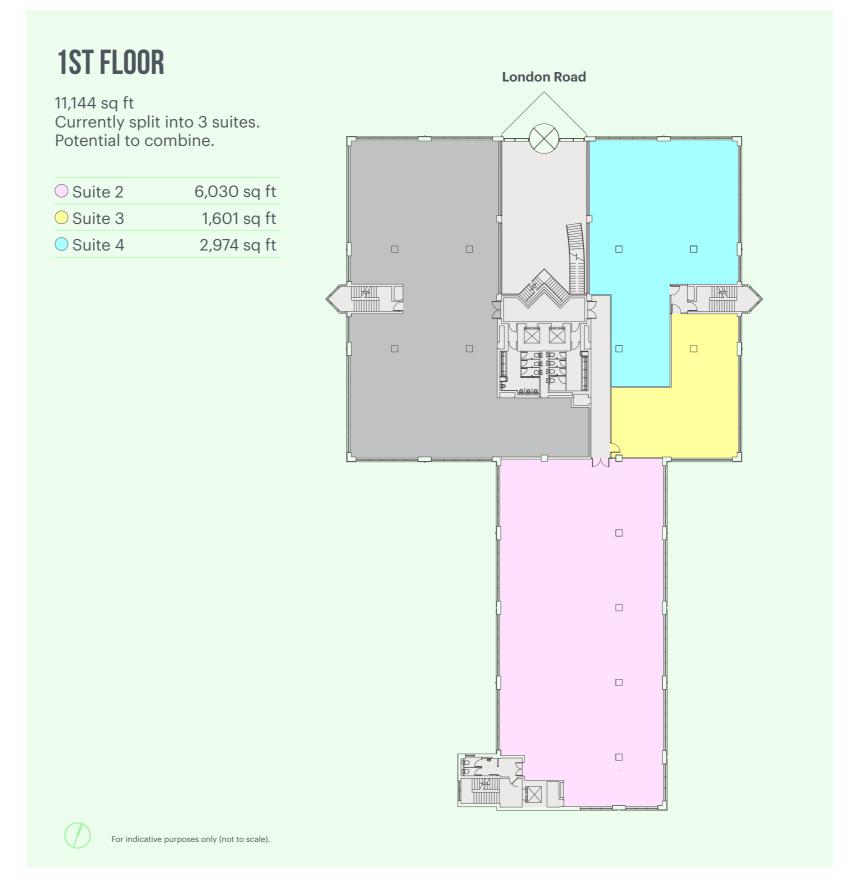

# FLEXIBLE FLOORPLATES

#### GRADE A OFFICE FLOORS ENJOY LEAFY VIEWS, EXCELLENT NATURAL LIGHT AND FLEXIBLE FLOORPLATES.

|               |        | IDIIOO  | A1/A11 A B11 173/ |
|---------------|--------|---------|-------------------|
|               |        | IPMS3   | AVAILABILITY      |
| FLOOR         | SQ FT  | SQ M    |                   |
| 3rd - Suite 1 | 8,043  | 747.2   | Available         |
| 1st*          | 11,144 | 1,035.3 | Available         |
| TOTAL         | 19,187 | 1,782.5 |                   |

\* First Floor has been refurbished and has been split into 3 suites of 1,601 sq ft, 2,978 sq ft and 6,030 sq ft. These suites can also be taken as a single unit of 11,144 sq ft.

Car Parking Spaces 1:273

For indicative purposes only (not to scale).