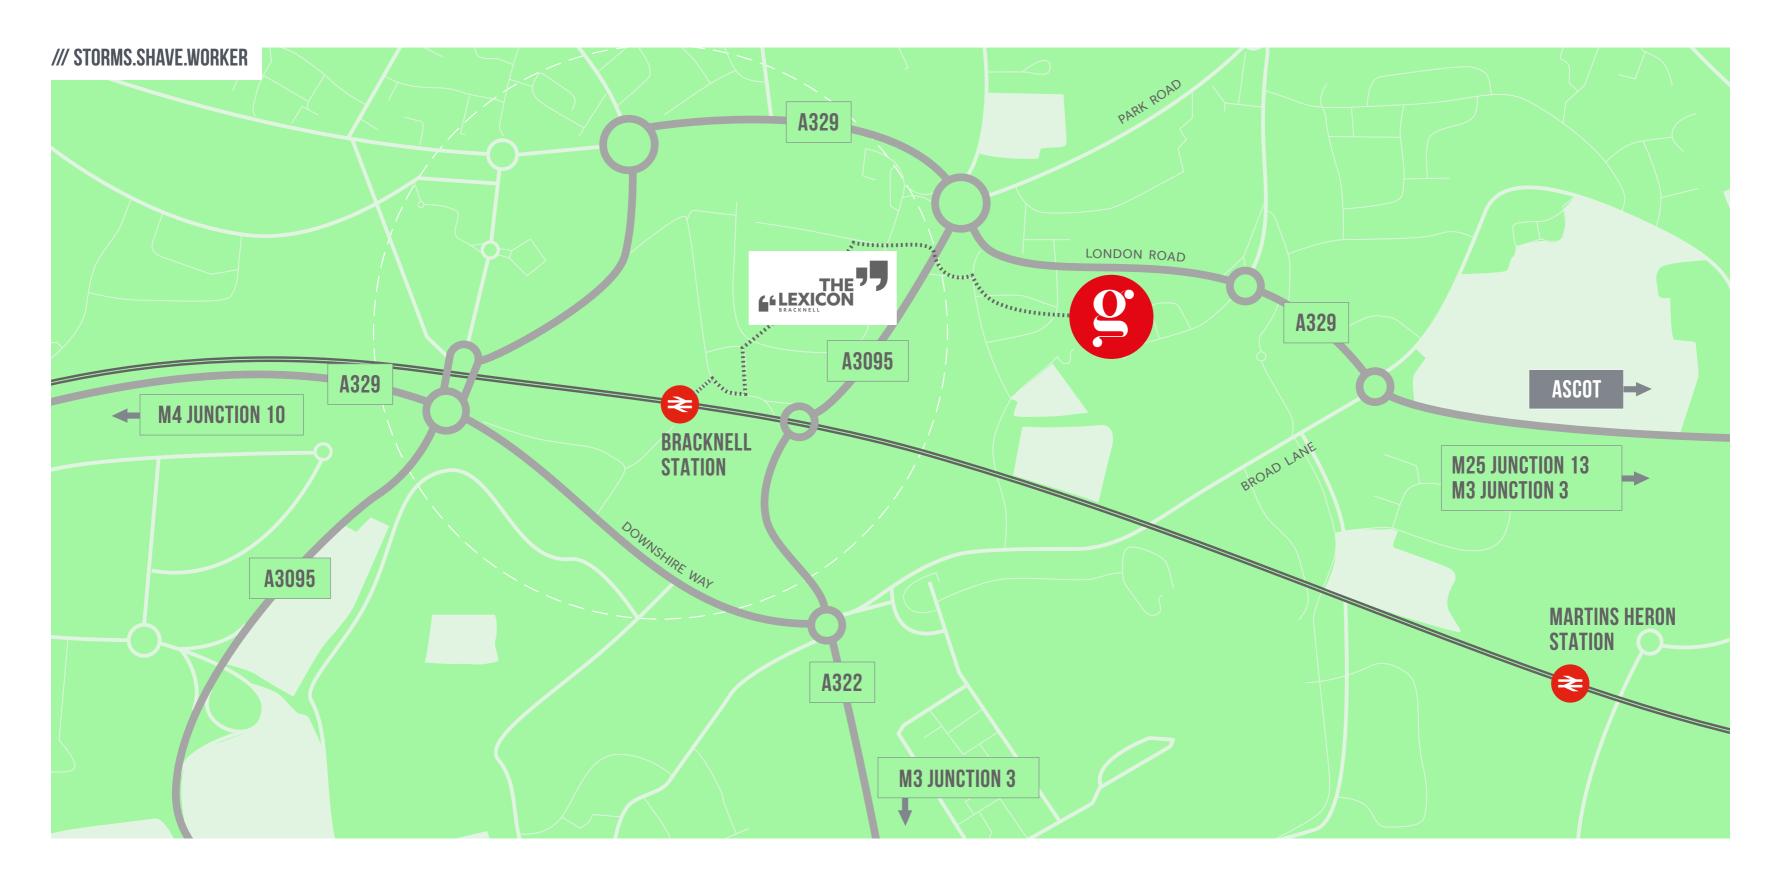

# STATION TO WORKSTATION

JUST A SHORT WALK AWAY, BRACKNELL STATION'S EXCELLENT RAIL CONNECTIONS MEAN A CONVENIENT COMMUTE WITH DIRECT LINKS TO READING IN JUST 22 MINUTES AND CENTRAL LONDON IN AN HOUR.

| BY CAR         | DISTANCE<br>(MILES) | TIME<br>(MINS) |
|----------------|---------------------|----------------|
| M4 Junction 10 | 05                  | 08             |
| M3 Junction 3  | 07                  | 13             |
| Maidenhead     | 14                  | 22             |
| Slough         | 18                  | 24             |
| Reading        | 16                  | 27             |
| Heathrow       | 25                  | 36             |
| High Wycombe   | 23                  | 36             |
| Gatwick        | 47                  | 57             |
| Central London | 39                  | 67             |
|                |                     |                |

| BY RAIL 👄              | TIME<br>(MINS) |
|------------------------|----------------|
| Reading                | 22             |
| Staines                | 26             |
| Feltham (For Heathrow) | 33             |
| Maidenhead             | 36             |
| Guildford              | 48             |
| Clapham Junction       | 51             |
| Slough                 | 50             |
| London Waterloo        | 62             |
| London Paddington      | 63             |