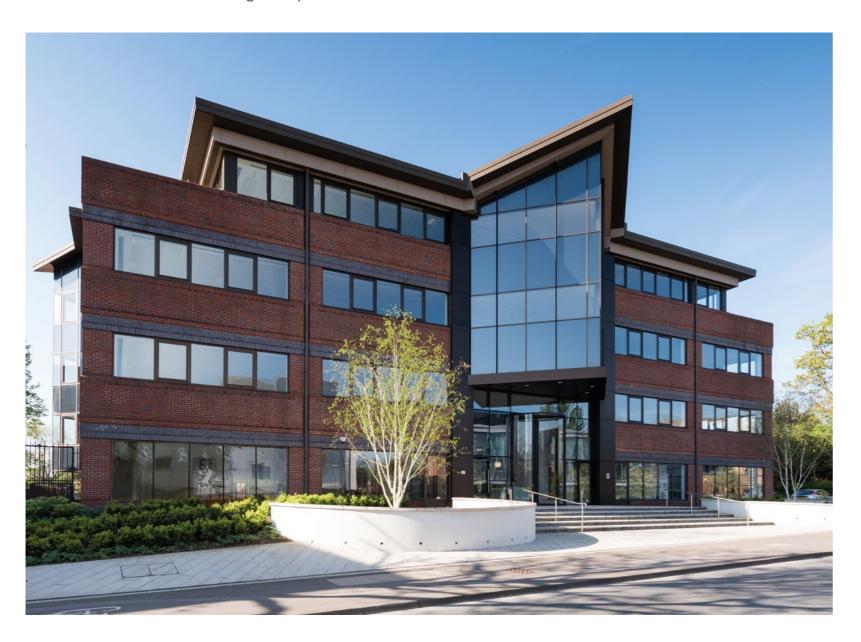

# GREENWOOD

1,601 – 19,187 sq ft Fitted & furnished or Grade A offices to let

# BUILT Different

Greenwood provides a range of open plan offices from 1,601 to 6,030 sq ft and a fully fitted and furnished suite of 8,043 sq ft, just a short walk from Bracknell town centre.

A triple height reception, stylish café, plus flexible accommodation makes this a contemporary workspace that meets the demands of the discerning occupier.