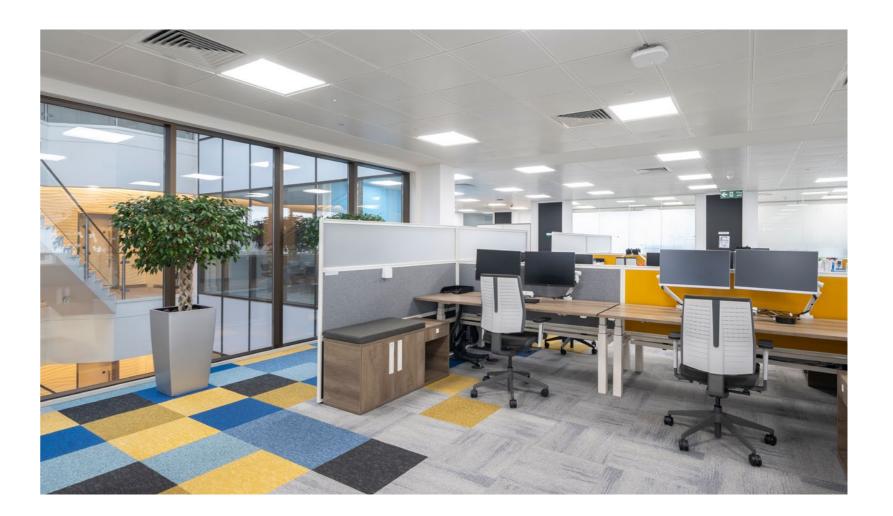

# BUILT Different

Greenwood provides a range of open plan offices from 1,601 to 6,030 sq ft and a fully fitted and furnished suite of 8,043 sq ft, just a short walk from Bracknell town centre.

A triple height reception, stylish café, plus flexible accommodation makes this a contemporary workspace that meets the demands of the discerning occupier.

# WELLBEING FOCUSED

More than just office space, Greenwood is full of added extras designed to improve the working day with a focus on employee well-being. The gardens offer a green space for relaxation. Changing and cycle facilities are provided for those with an active lifestyle.