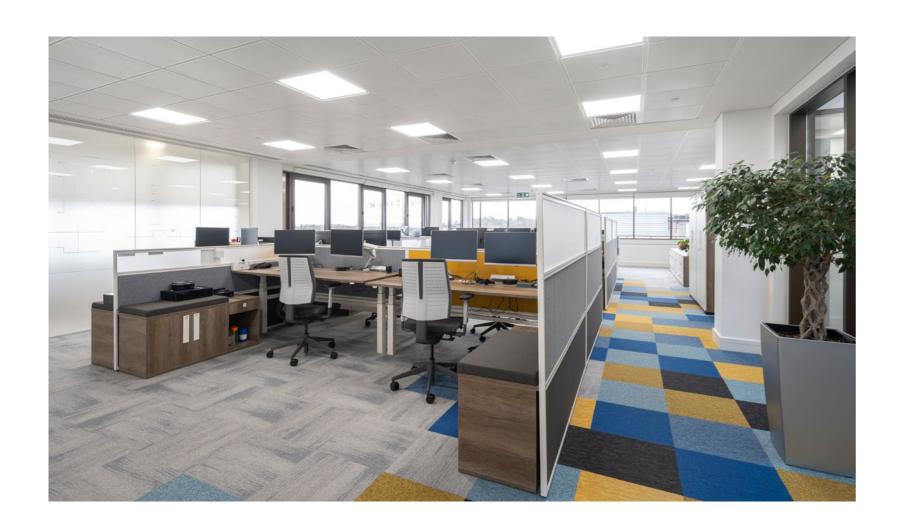

# BUILT Different

Greenwood provides a range of open plan offices from 1,601 to 6,030 sq ft and a fully fitted and furnished suite of 8,043 sq ft, just a short walk from Bracknell town centre.

A triple height reception, stylish café, plus flexible accommodation makes this a contemporary workspace that meets the demands of the discerning occupier.

#### GRADE A OFFICE FLOORS ENJOY LEAFY VIEWS, EXCELLENT NATURAL LIGHT AND FLEXIBLE FLOORPLATES.

|               |        | IDIIOO  | A1/A11 A B11 173/ |
|---------------|--------|---------|-------------------|
|               |        | IPMS3   | AVAILABILITY      |
| FLOOR         | SQ FT  | SQ M    |                   |
| 3rd - Suite 1 | 8,043  | 747.2   | Available         |
| 1st*          | 11,144 | 1,035.3 | Available         |
| TOTAL         | 19,187 | 1,782.5 |                   |

# FITTED & FURNISHED

The Third Floor offers excellent fitted and furnished accommodation. The space features a video conference room, collaboration room and two private terraces.