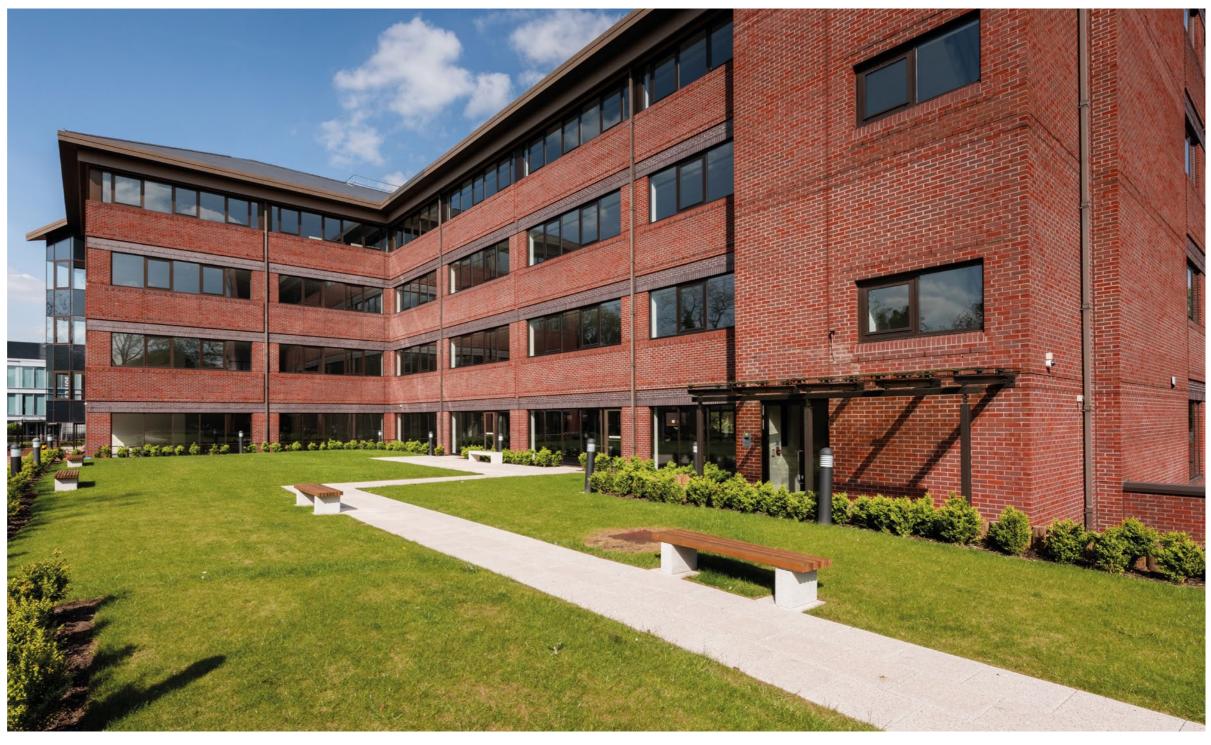

# GREENWOOD

1,601 – 19,187 sq ft Fitted & furnished or Grade A offices to let

# BUILT Different

Greenwood provides a range of open plan offices from 1,601 to 6,030 sq ft and a fully fitted and furnished suite of 8,043 sq ft, just a short walk from Bracknell town centre.

A triple height reception, stylish café, plus flexible accommodation makes this a contemporary workspace that meets the demands of the discerning occupier.

1,601 - 19,187 SQ FT OF REFURBISHED, REINVIGORATED & REDEFINED OFFICE SPACE