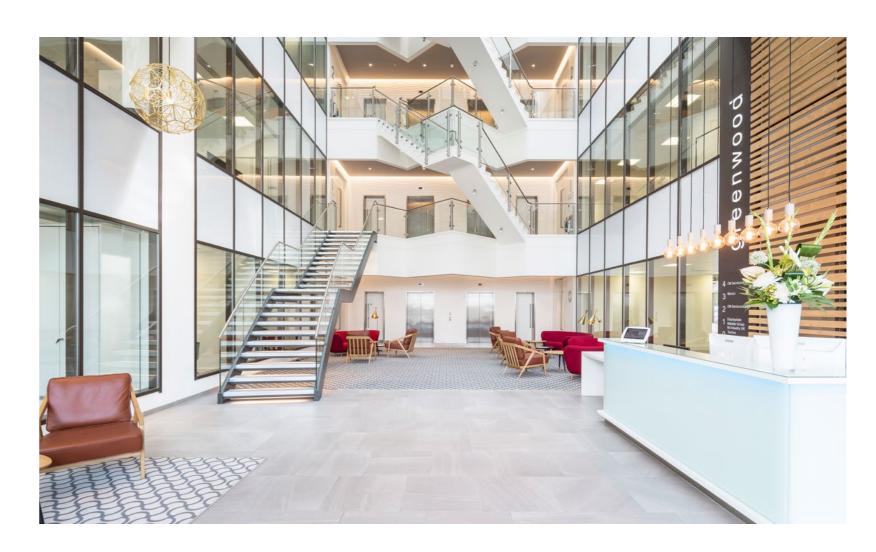

# BUILT Different

Greenwood provides a range of open plan offices from 1,601 to 6,030 sq ft and a fully fitted and furnished suite of 8,043 sq ft, just a short walk from Bracknell town centre.

A triple height reception, stylish café, plus flexible accommodation makes this a contemporary workspace that meets the demands of the discerning occupier.