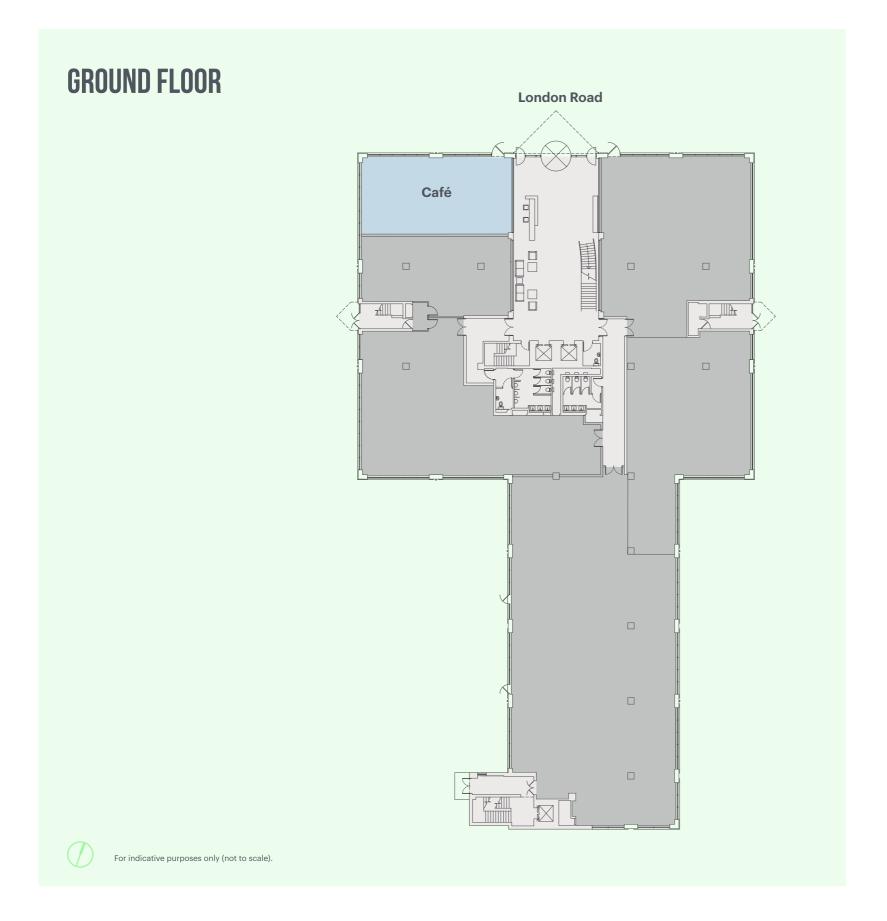

| IDIIOO  | A1/A11 A B11 173/ |
|---------------|--------|---------|-------------------|
|               |        | IPMS3   | AVAILABILITY      |
| FLOOR         | SQ FT  | SQ M    |                   |
| 3rd - Suite 1 | 8,043  | 747.2   | Available         |
| 1st*          | 11,144 | 1,035.3 | Available         |
| TOTAL         | 19,187 | 1,782.5 |                   |

\* First Floor has been refurbished and has been split into 3 suites of 1,601 sq ft, 2,978 sq ft and 6,030 sq ft. These suites can also be taken as a single unit of 11,144 sq ft.

Car Parking Spaces 1:273







# FITTED & FURNISHED

The Third Floor offers excellent fitted and furnished accommodation. The space features a video conference room, collaboration room and two private terraces.







# **FLOORPLANS**







## **SPACEPLAN**

## 3RD FLOOR (FITTED & FURNISHED)

| O Suite 1         | 8,043 sq ft |
|-------------------|-------------|
| Desks             | 32          |
| Welcome Area      | 01          |
| Meeting Rooms     | 03          |
| Video Conference  | 9 01        |
| Wellness Room     | 01          |
| Mothers Room      | 01          |
| Focus Rooms       | 03          |
| Collaboration Are | a 01        |
| Lab               | 01          |
| Offices           | 04          |
| Teapoint          | 01          |
| Terraces          | 02          |
|                   |             |
| Total Occupancy   | 32          |









For indicative purposes only (not to scale).



# CONTACT

#### **TERMS**

Upon application

#### **EPC**

EPC - C

#### **VIEWINGS**

Strictly through join