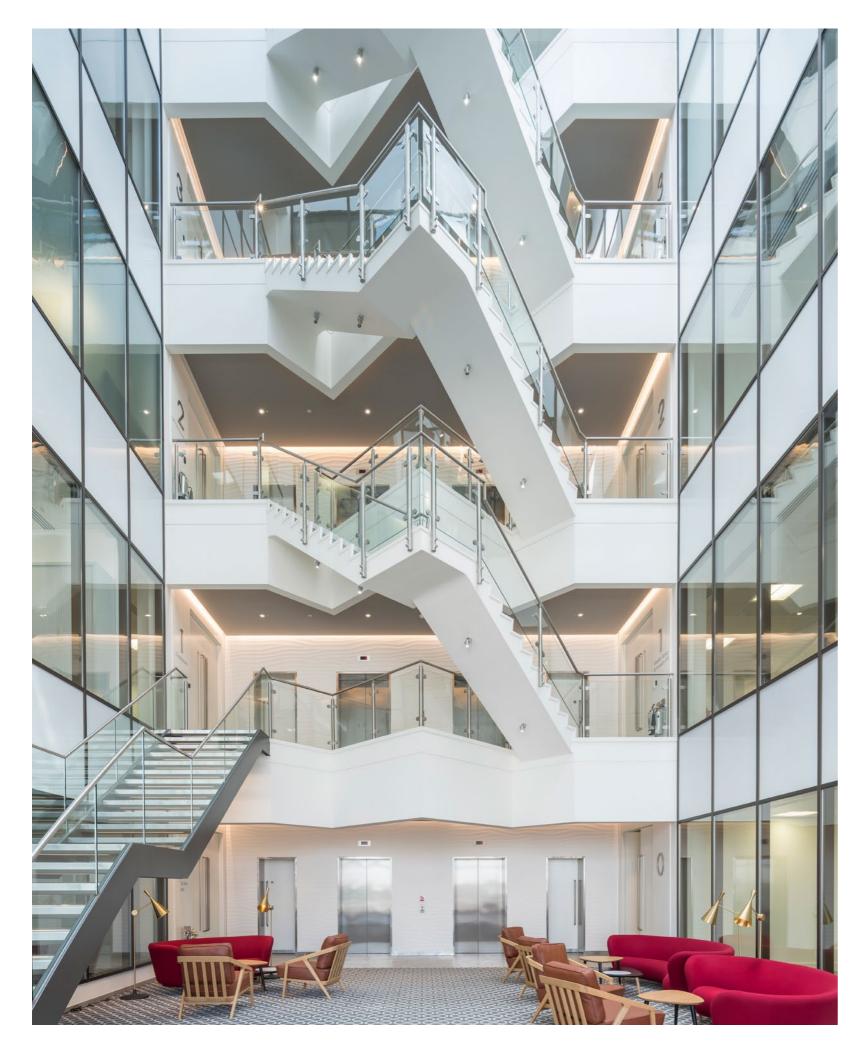

# BUILT Different

Greenwood provides a range of open plan offices from 1,601 to 6,030 sq ft and a fully fitted and furnished suite of 8,043 sq ft, just a short walk from Bracknell town centre.

A triple height reception, stylish café, plus flexible accommodation makes this a contemporary workspace that meets the demands of the discerning occupier.