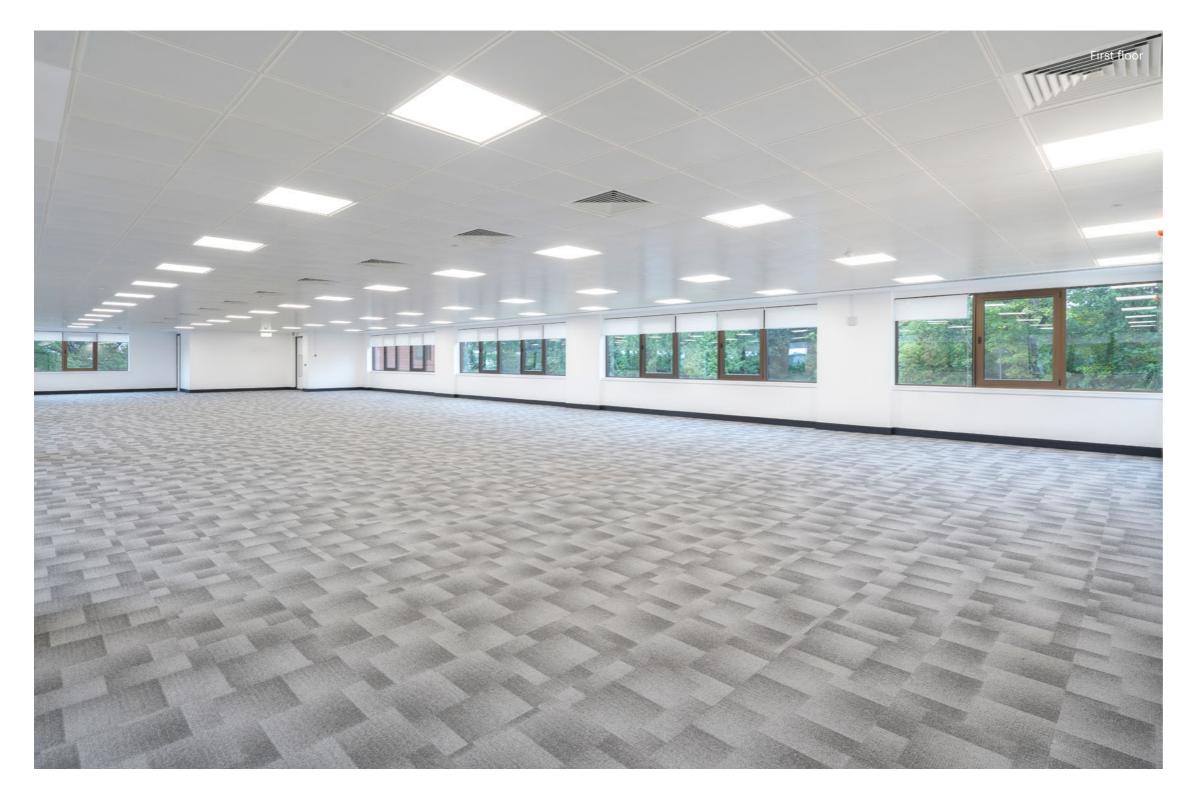

#### GRADE A OFFICE FLOORS ENJOY LEAFY VIEWS, EXCELLENT NATURAL LIGHT AND FLEXIBLE FLOORPLATES.

|               |        | IDIIOO  | A1/A11 A B11 173/ |
|---------------|--------|---------|-------------------|
|               |        | IPMS3   | AVAILABILITY      |
| FLOOR         | SQ FT  | SQ M    |                   |
| 3rd - Suite 1 | 8,043  | 747.2   | Available         |
| 1st*          | 11,144 | 1,035.3 | Available         |
| TOTAL         | 19,187 | 1,782.5 |                   |

# FITTED & FURNISHED

The Third Floor offers excellent fitted and furnished accommodation. The space features a video conference room, collaboration room and two private terraces.