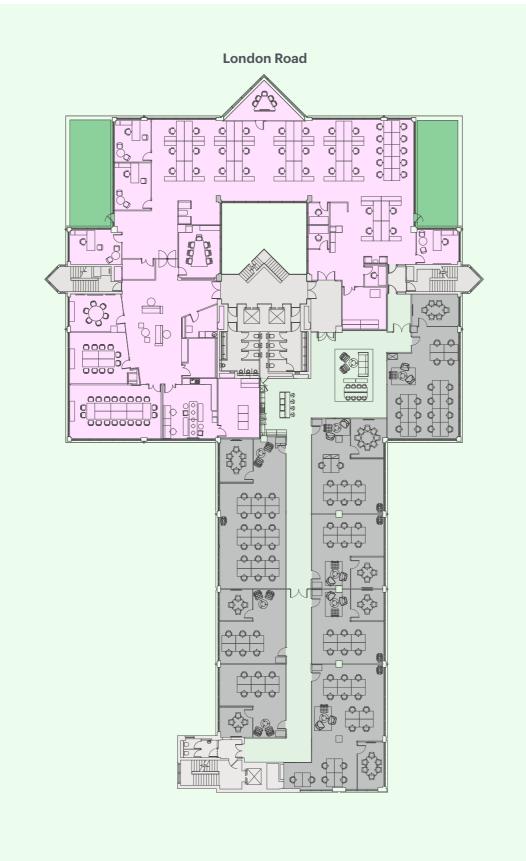

# FITTED & FURNISHED

The Third Floor offers excellent fitted and furnished accommodation. The space features a video conference room, collaboration room and two private terraces.

## 3RD FLOOR (FITTED & FURNISHED)

| O Suite 1         | 8,043 sq ft |
|-------------------|-------------|
| Desks             | 32          |
| Welcome Area      | 01          |
| Meeting Rooms     | 03          |
| Video Conference  | 9 01        |
| Wellness Room     | 01          |
| Mothers Room      | 01          |
| Focus Rooms       | 03          |
| Collaboration Are | a 01        |
| Lab               | 01          |
| Offices           | 04          |
| Teapoint          | 01          |
| Terraces          | 02          |
|                   |             |
| Total Occupancy   | 32          |

For indicative purposes only (not to scale).