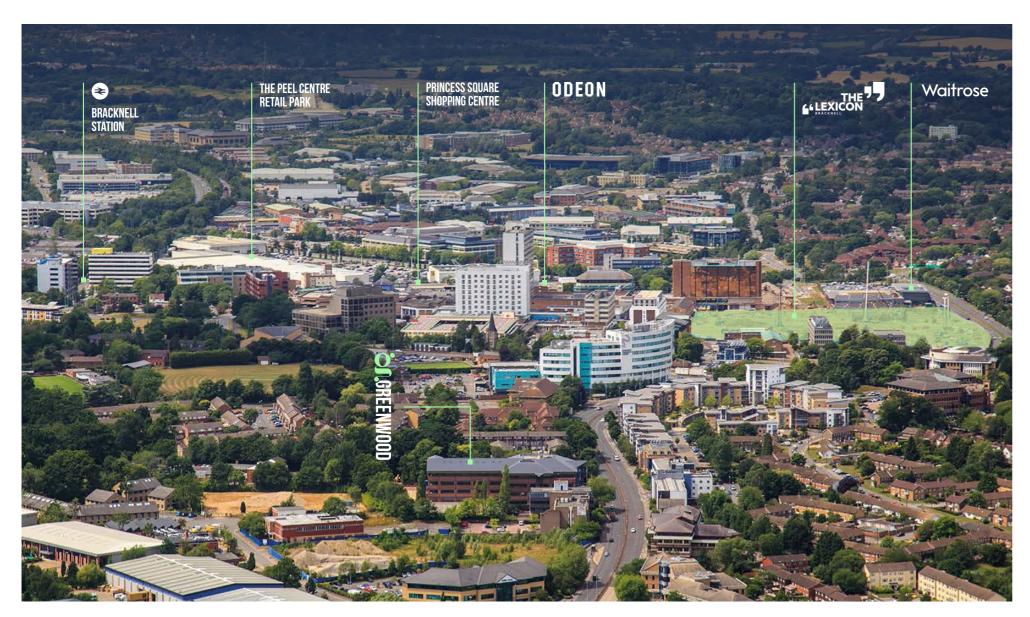

### **SPACE TO THRIVE**

5 minutes from The Lexicon Bracknell

New dedicated male and female showers and changing facilities

VRF air-conditioning

Secure cycle store with 58 cycle racks

Table tennis in landscaped garden

Stylish new on-site café

Excellent connections to central London

10 minutes from Bracknell Station

The garden area features table tennis facilities so employees can enjoy a spot of ping pong with their panini.

# STATION TO WORKSTATION

JUST A SHORT WALK AWAY, BRACKNELL STATION'S EXCELLENT RAIL CONNECTIONS MEAN A CONVENIENT COMMUTE WITH DIRECT LINKS TO READING IN JUST 22 MINUTES AND CENTRAL LONDON IN AN HOUR.

| BY CAR         | DISTANCE<br>(MILES) | TIME<br>(MINS) |
|----------------|---------------------|----------------|
| M4 Junction 10 | 05                  | 08             |
| M3 Junction 3  | 07                  | 13             |
| Maidenhead     | 14                  | 22             |
| Slough         | 18                  | 24             |
| Reading        | 16                  | 27             |
| Heathrow       | 25                  | 36             |
| High Wycombe   | 23                  | 36             |
| Gatwick        | 47                  | 57             |
| Central London | 39                  | 67             |
|                |                     |                |

| BY RAIL 👄              | TIME<br>(MINS) |
|------------------------|----------------|
| Reading                | 22             |
| Staines                | 26             |
| Feltham (For Heathrow) | 33             |
| Maidenhead             | 36             |
| Guildford              | 48             |
| Clapham Junction       | 51             |
| Slough                 | 50             |
| London Waterloo        | 62             |
| London Paddington      | 63             |