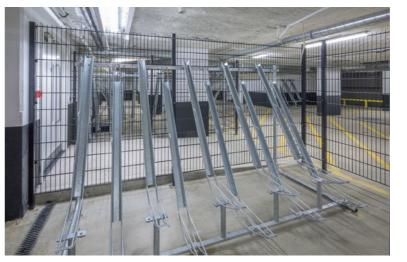

### **SPACE TO THRIVE**

5 minutes from The Lexicon Bracknell

New dedicated male and female showers and changing facilities

VRF air-conditioning

Secure cycle store with 58 cycle racks

Table tennis in landscaped garden

# WELLBEING FOCUSED

More than just office space, Greenwood is full of added extras designed to improve the working day with a focus on employee well-being. The gardens offer a green space for relaxation. Changing and cycle facilities are provided for those with an active lifestyle.

DEDICATED MALE AND FEMALE SHOWERS AND CHANGING FACILITIES

SECURE CYCLE STORE WITH 58 CYCLE RACKS

GREEN SPACE FOR RELAXATION

GREENWOOD.

Offering one of the best amenity provisions in the Thames Valley, The Lexicon boasts 10 restaurants and 50 retail and leisure units including a 12-screen Cineworld, a state of the art Waitrose and anchor stores such as M&S and Fenwick, ensuring the needs of employees are more than catered for.